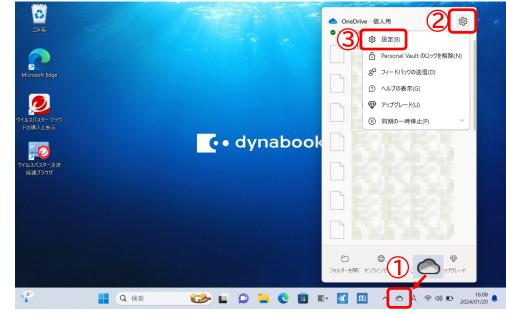

# One Drive のリンク (同期)解除手順

1

右図①~③の箇所を番号順にクリックし、 設定画面を表示してください。

※OneDriveのアイコン

③ 設定(B)

2

①「アカウント」をクリックし、 ②「このPCからリンクを解除する」を クリックしてください。

3