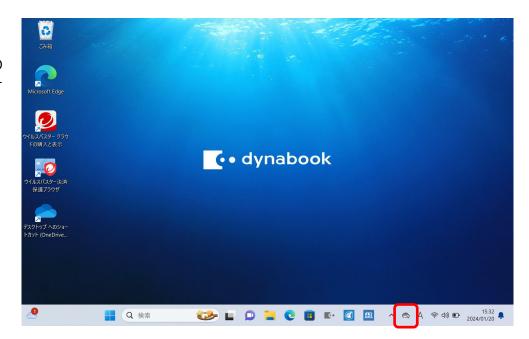

# One Drive のリンク (同期)解除手順

1

右図①~③の箇所を番号順にクリックし、 設定画面を表示してください。

※OneDriveのアイコン

③ 設定(B)

2

①「アカウント」をクリックし、 ②「このPCからリンクを解除する」を クリックしてください。

3