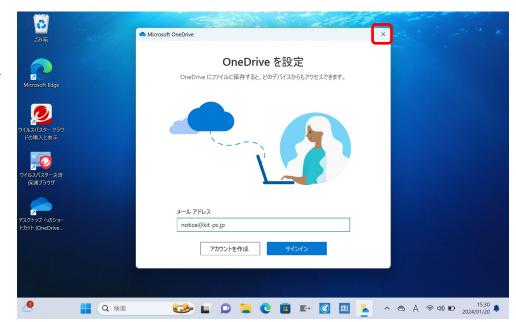

### ※ 今後、OneDriveのサインインは しないでください。

右図のような画面が表示されても サインインしないでください。 OneDriveへのリンクが再開されて しまいます。

「×」で閉じてください。