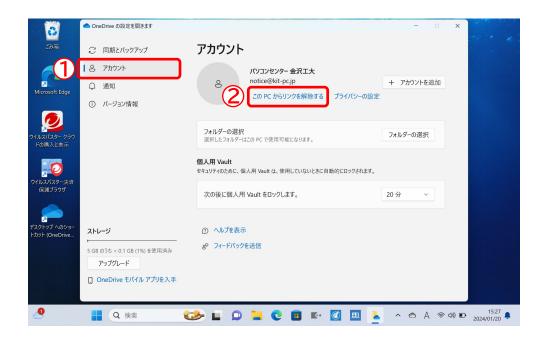

# One Drive のリンク (同期)解除手順

1

右図①~③の箇所を番号順にクリックし、 設定画面を表示してください。

※OneDriveのアイコン

③ 設定(B)

2

①「アカウント」をクリックし、 ②「このPCからリンクを解除する」を クリックしてください。

3