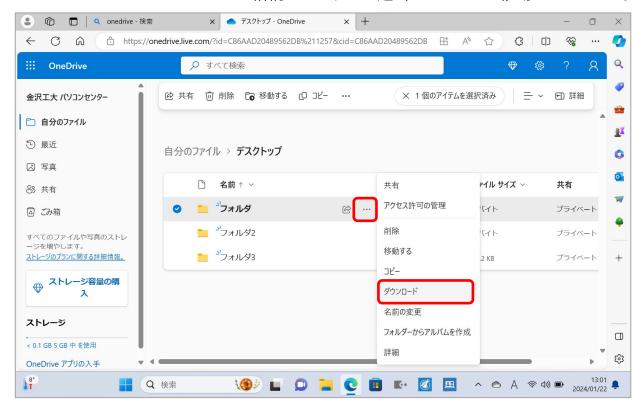

### ※ リンク解除後にファイルが消えた場合

クラウド(インターネット)上にしか保存されていないデータは、リンク解除後にパソコンから表示が消えて しまいます。削除されたわけではないので、ブラウザでOneDriveにアクセスすればデータを確認できます。

### OneDrive <a href="https://onedrive.live.com/login/">https://onedrive.live.com/login/</a>

必要なファイルはダウンロードできます。

パソコンのダウンロードフォルダに格納されますので適当なフォルダに移動してください。