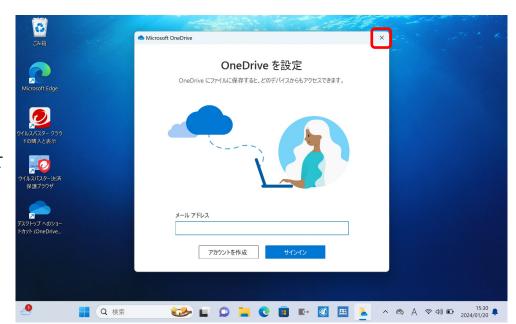

### ※ 今後、OneDriveのサインインは しないでください。

右図のような画面が表示されても サインインしないでください。 OneDriveへのリンクが再開されて しまいます。

「×」で閉じてください。