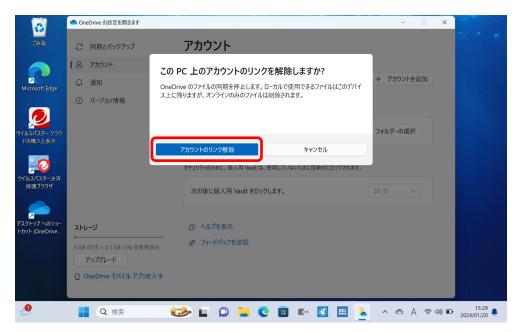

リがインストールされており、パソコンを<u>初期設定した際のMicrosoftアカウントで</u>、OneDriveが使用できる状態になっています。

## OneDrive のメリット

OneDriveのアプリを使用すれば、ご自身のパソコンからOneDriveへ簡単にデータをアップロードでき、オンラインストレージをまるでパソコン上の保存場所のように操作できます。

自動でデータがバックアップ(同期)されるので、スマートフォン等からOneDriveへアクセスして データを閲覧できる等の便利な面がたくさんあります。

# OneDrive のデメリット

便利な一方で、度々トラブルの一因にもなっています。

### トラブルの例

- 初期設定のままだと自動でOneDriveにデータが同期(保存)される為、 容量オーバーによるエラーが発生するケースが多く見られます。
- OneDriveのフォルダに保存したのか、パソコン上のフォルダに保存したのか わからなくなり、データを探すのに苦労する場合があります。

そのため

OneDriveの<mark>同期を解除</mark>した状態でパソコンを 使用することをお勧めしています。



同様のオンラインストレージサービスである、**box**のアカウントが大学から提供されます。 **容量無制限**で使用できますので、データの保存はそちらを活用するよう案内しています。

# One Drive のリンク (同期)解除手順

1

右図①~③の箇所を番号順にクリックし、 設定画面を表示してください。





※OneDriveのアイコン



③ 設定(B)



2

①「アカウント」をクリックし、 ②「このPCからリンクを解除する」を クリックしてください。



3

「アカウントのリンク解除」をクリック してください。



### 4

リンク解除が完了しました。 「×」をクリックして画面を閉じて ください。



## 5



### ※ 今後、OneDriveのサインインは しないでください。

右図のような画面が表示されても サインインしないでください。 OneDriveへのリンクが再開されて しまいます。

「×」で閉じてください。



### ※ リンク解除後にファイルが消えた場合

クラウド(インターネット)上にしか保存されていないデータは、リンク解除後にパソコンから表示が消えて しまいます。削除されたわけではないので、ブラウザでOneDriveにアクセスすればデータを確認できます。

### OneDrive <a href="https://onedrive.live.com/login/">https://onedrive.live.com/login/</a>

必要なファイルはダウンロードできます。

パソコンのダウンロードフォルダに格納されますので適当なフォルダに移動してください。



#### (参考)OneDriveリンク中のアイコンの違い



- △ クラウド上のみに保存されているファイル。 インターネットに接続していないと開けない。
- ✓ PC上にもダウンロードされているファイル。△ のファイルを開くと自動でマークが変わる。ストレージセンサー機能が有効である場合、指定された期間が過ぎると △ に戻る。
- ✔ PC上にもダウンロードされているファイル。 ファイルを右クリックして「このデバイス上で 常に保持する」を選べばこのマークになる。